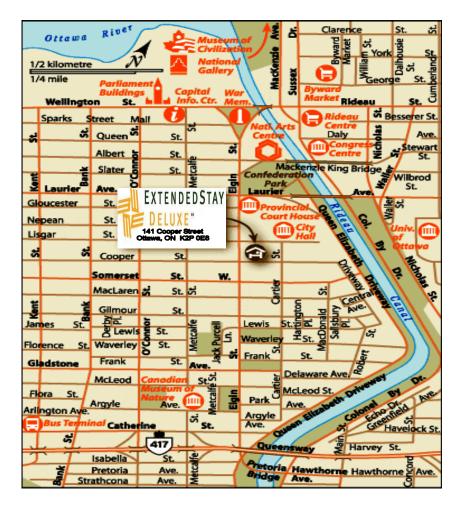

## **Driving directions:**

**From the Ottawa International Airport** take the Airport Parkway North which turns into Bronson Avenue. Continue approximately 20 minutes. Turn right (East) on Somerset Street. Continue several blocks until Elgin Street and turn left. Make your first right at Cooper Street. Aristocrat Suite Hotel is at 141 Cooper Street on the left hand side of the street.

**From Highway 401** Exit 416 North (approximately 40 minutes to 417). Exit 417 East (continue approximately 10 minutes). Exit Metcalfe/Catherine Street and turn left at stop lights - Metcalfe Street. Follow the bend in road and turn left (North) at set of stop lights - Elgin Street. Continue several blocks until Cooper and turn right (East). Aristocrat Suite Hotel is at 141 Cooper Street on left hand side of street.

## From Montreal

From Highway 417 exit Metcalfe/Catherine Street -stay to right. At lights turn right. Follow the bend to the right and turn left (North) at next set of stop lights - Elgin Street. Continue several blocks. Turn right (East) at Cooper Street. The Aristocrat Suite Hotel is at 141 Cooper on the left hand side of street.