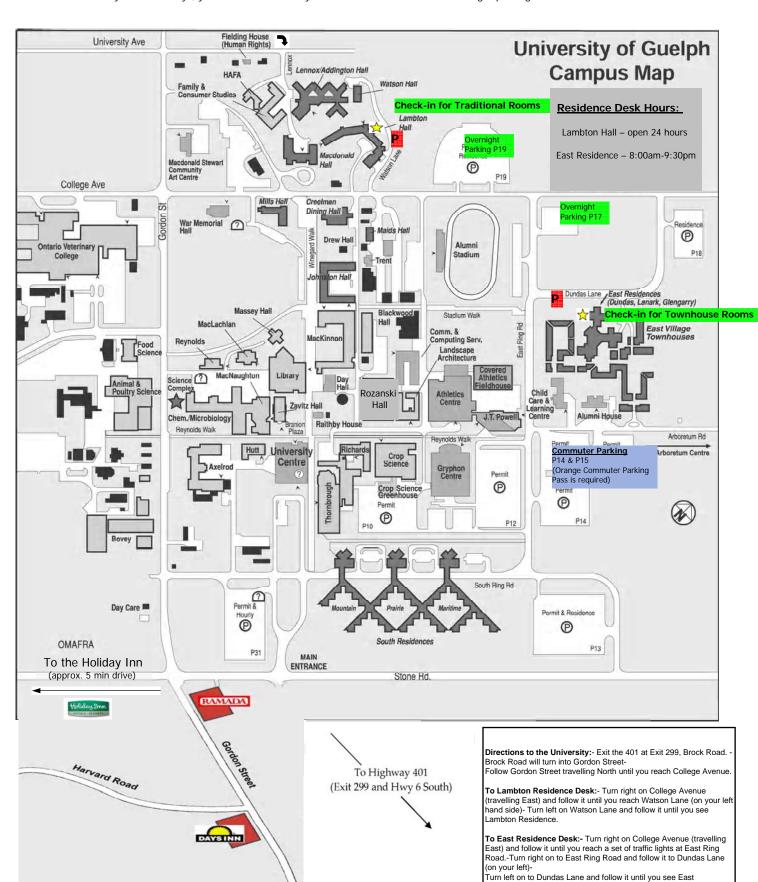

## Lambton Residence Desk (Traditional Residence Rooms):

The Lambton Residence Desk is open 24 hours for your convenience. To check-in for Traditional Residence Rooms, you may temporarily park in the metre parking (15 min. max). Once you have received your rooms keys, you will need to move your vehicle to the Residence Overnight parking lot #P19.

## East Residence Desk (Townhouse Residence Rooms):

The East Residence Desk is open from 8:00am - 9:30pm. To check-in for Townhouse Residence Rooms, you may temporarily park in the metre parking [15 min. max]. Once you have received your rooms keys, you will need to move your vehicle to the Residence Overnight parking lot #P17.