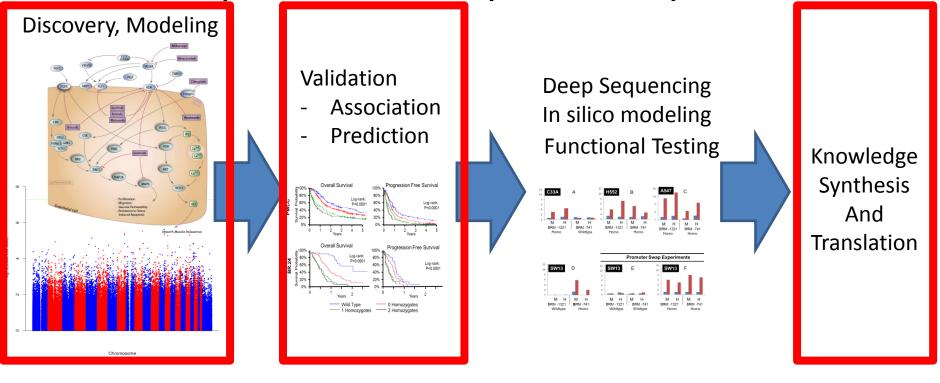

### Cancer Pharmacogenetics

G. Liu, PMCC/OCI Background

- Genetics of the Pharmacokinetics and Pharmacodynamics of Drugs
- Clinically affects efficacy or toxicity



#### Cancer Pharmacogenetics

G. Liu, PMCC/OCI Background

 Genetics of the Pharmacokinetics and Pharmacodynamics of Drugs

Clinically affects efficacy or toxicity



## **Examples**

| Drug used in Lung<br>Cancer | Lung Cancer<br>Trials/Studies      | Other Cancer Trials/Studies                  |
|-----------------------------|------------------------------------|----------------------------------------------|
| EGFR targeted               | BR.21, BR.19, TORCH,<br>RTOG0617   | MA.31, CO.17, HN.6,<br>PA.3, CO.20           |
| VEGF targeted               | BR.24                              | ICON7, CO.20                                 |
| Platinum                    | BR.24,BR.10,<br>PMH-Lung, RTOG0617 | PMH-ESO, ICON7, HN.6,<br>TOPGEAR, PMH-testes |
| Gemcitabine                 | PMH-lung, TORCH                    | PA.3, RTOG9704<br>OPCS                       |
| Taxanes                     | PMH-lung, BR.24                    | ICON7