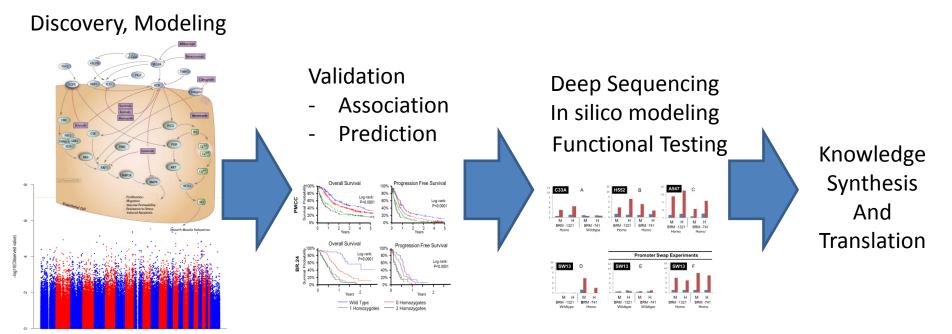

### Cancer Pharmacogenetics

G. Liu, PMCC/OCI Background

- Genetics of the Pharmacokinetics and Pharmacodynamics of Drugs
- Clinically affects efficacy or toxicity



#### Cancer Pharmacogenetics

G. Liu, PMCC/OCI Background

 Genetics of the Pharmacokinetics and Pharmacodynamics of Drugs

Clinically affects efficacy or toxicity



## **Examples**

| Drug used in Lung<br>Cancer | Lung Cancer<br>Trials/Studies      | Other Cancer Trials/Studies                  |
|-----------------------------|------------------------------------|----------------------------------------------|
| EGFR targeted               | BR.21, BR.19, TORCH,<br>RTOG0617   | MA.31, CO.17, HN.6,<br>PA.3, CO.20           |
| VEGF targeted               | BR.24                              | ICON7, CO.20                                 |
| Platinum                    | BR.24,BR.10,<br>PMH-Lung, RTOG0617 | PMH-ESO, ICON7, HN.6,<br>TOPGEAR, PMH-testes |
| Gemcitabine                 | PM